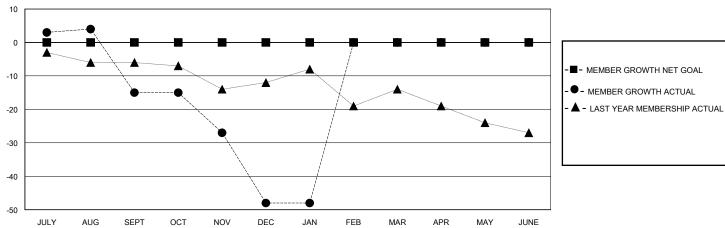

## District 11 C1

GMT: LOCATION MICHIGAN GMT CA

| Clubs         |               |             |               | Members               |                        |                         |                                                    |  |
|---------------|---------------|-------------|---------------|-----------------------|------------------------|-------------------------|----------------------------------------------------|--|
|               | RESULTS FOR   | R 2023-2024 |               | RESULTS FOR 2023-2024 |                        |                         |                                                    |  |
| QUARTER       | NEW CLUB GOAL | NEW CLUBS   | DROPPED CLUBS | QUARTER MEME          | BER GROWTH NET<br>GOAL | MEMBER GROWTH<br>ACTUAL | DROPPED<br>MEMBERS ACTUAL<br>(including transfers) |  |
| JULY/AUG/SEPT | 0             | 0           | 0             | JULY/AUG/SEPT         | 0                      | 11                      | 25                                                 |  |
| OCT/NOV/DEC   | 0             | 0           | 2             | OCT/NOV/DEC           | 0                      | 19                      | 50                                                 |  |
| JAN/FEB/MAR   | 0             | 0           | 0             | JAN/FEB/MAR           | 0                      | 3                       | 3                                                  |  |
| APR/MAY/JUNE  | 0             | 0           | 0             | APR/MAY/JUNE          | 0                      | 0                       | 0                                                  |  |

## GOALS AND ACTUAL MEMBERS CUMULATIVE

| DROPPED CLUBS: 2  DROPPED MEMBERS |    | 12 CLUBS OF 27 ADDED 1 OR MORE<br>NEW MEMBERS | GENDER DIST<br>MALE<br>FEMALE   | FRIBUTION<br>469 (66.52%)<br>236 (33.48%) |     |
|-----------------------------------|----|-----------------------------------------------|---------------------------------|-------------------------------------------|-----|
| DECEASED                          | 4  | CLICK HERE FOR CUMULATIVE                     | TOTAL FAMILY UNIT MEMBERS       |                                           | 125 |
| CLUB CANCELLED 4                  |    | MEMBERSHIP DATA                               |                                 |                                           | 60  |
| OTHER                             | 70 |                                               | FAMILY MEMBERS PAYING HALF DUES |                                           | 63  |
| TOTAL                             | 78 |                                               |                                 |                                           |     |